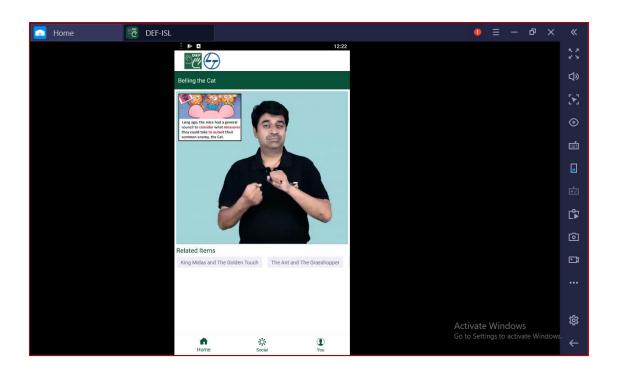

#### 4. Special skill development for differently abled students

The DEF-ISL app makes learning of sign language easy, accessible and interesting. Packed with 5000+ easy-to-understand signs and phrases, in-built videos, illustrations, this easy to navigate app can be used both by adults and children who are deaf or non deaf.