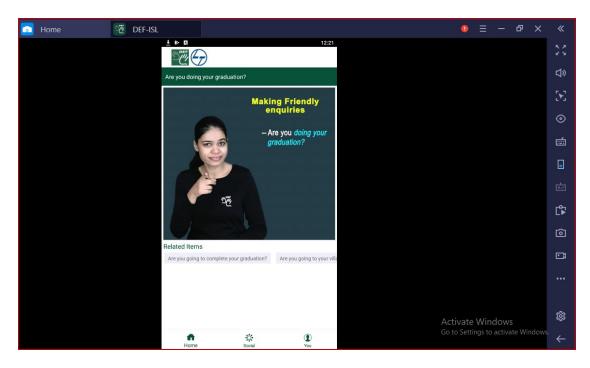

#### 4. Special skill development for differently abled students

The DEF-ISL app makes learning of sign language easy, accessible and interesting. Packed with 5000+ easy-to-understand signs and phrases, in-built videos, illustrations, this easy to navigate app can be used both by adults and children who are deaf or non deaf.