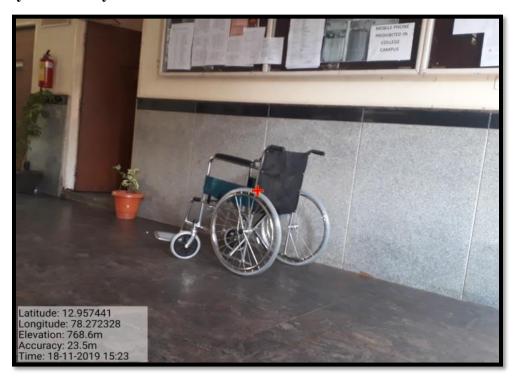

### 7.1.9 Differently abled (Divyangjan) Friendliness Resources available in the institution:

1. Physical Facility: Wheel Chair

Father helping the son during the Semester Examination