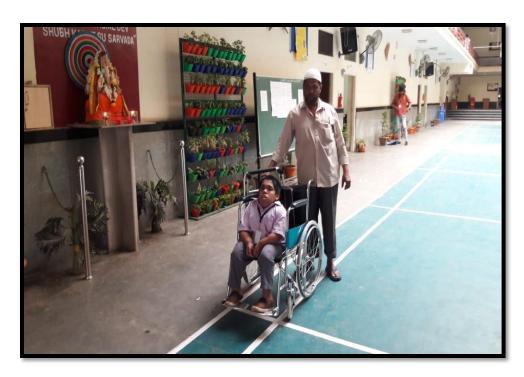

### 7.1.9 Differently abled (Divyangjan) Friendliness Resources available in the institution:

1. Physical Facility: Wheel Chair

Father helping the son during the Semester Examination