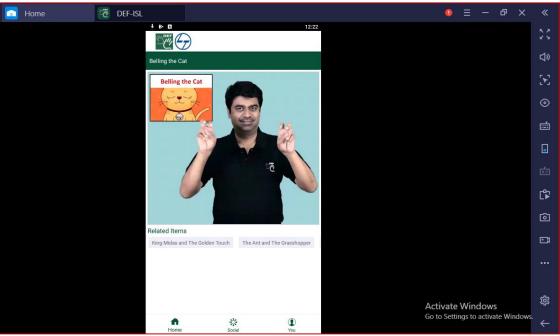

#### 4. Special skill development for differently abled students

The DEF-ISL app makes learning of sign language easy, accessible and interesting. Packed with 5000+ easy-to-understand signs and phrases, in-built videos, illustrations, this easy to navigate app can be used both by adults and children who are deaf or non deaf.