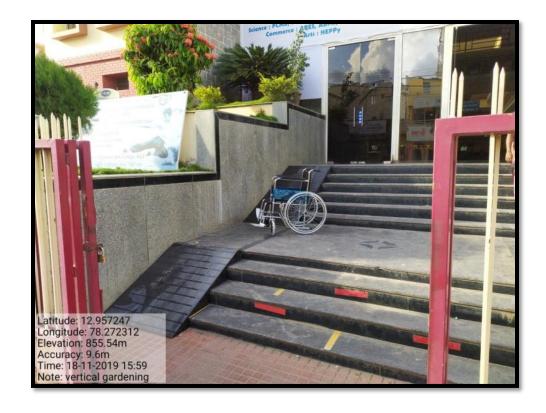

## SRI BHAGAWAN MAHAVEER JAIN FIRST GRADE COLLEGE Geetha Road, Robertsonpet, Kolar Gold Fields – 563 122

### 7.1.9 Differently abled (Divyangjan) Friendliness Resources available in the institution:

1. Physical Facility: Wheel Chair





Father helping the son during the Semester Examination

## 2. Ramp





#### 3. Scribes for Examination:

College allows/provides the scribes during the examination with permission from the Sitting Squad in any special case of the students.

#### 4. Special skill development for differently abled students

The DEF-ISL app makes learning of sign language easy, accessible and interesting. Packed with 5000+ easy-to-understand signs and phrases, in-built videos, illustrations, this easy to navigate app can be used both by adults and children who are deaf or non deaf.









#### **Bill for Wheel Chair**



# PARAS CARE AND CURE

**GST INVOICE** 

Gst No 29AATFP1585C1ZU

DL.No.

74/1/12 AVENUE ROAD,ROBERTSONPET

K G F PINCODE:563122 Ph: 08153261228 / 9481826878

Email Id : parascareandcure@gmail.com

| Name : SBMJC KGF |            |      |      |        | Bi